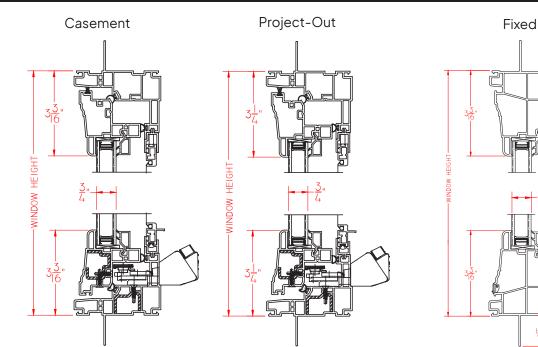

## Casement | Project-Out | **Fixed**

Casement: LC35 Project-Out: LC35 Fixed: LC35

| Design Pressure Casement: 35 Project-Out: 35 Fixed: 35                                       | U-Value* Casement: .2132 Project-Out: .2232 Fixed: .2032                                    |
|----------------------------------------------------------------------------------------------|---------------------------------------------------------------------------------------------|
| Air Infiltration Casement: <.30 Project-Out: <.30 Fixed: <.30                                | SHGC* Casement: .1143 Project-Out: .1143 Fixed: .1353                                       |
| Water Resistance Casement: 5.25 Project-Out: 5.25 Fixed: 5.25                                | * CR* Casement: 41 - 67 Project-Out: 41 - 67 Fixed: 41 - 68                                 |
| OITC <sup>X</sup> Casement: Contact Quaker Project-Out: Contact Quaker Fixed: Contact Quaker | STC <sup>x</sup> Casement: Contact Quaker Project-Out: Contact Quaker Fixed: Contact Quaker |
| 1                                                                                            |                                                                                             |

## **FEATURES:**

- ► Commercial grade vinyl window for light commercial applications
- High-performance insulating glass with warm-edge spacer
- Mitered and welded corners
- Integral nail fin
- Metal reinforcements in pivotal areas for additional strength
- Numerous mull systems for multi-unit combos
- Roto, fold-down hardware on Casement and Project-Out models
- White or Sandstone vinyl
- Optional painted exterior (meets FGIA 615 finish)
- Textured laminate options for exterior and interior

\*-Ranges based on multiple Low-E/Argon I.G. combinations x-Ranges based on multiple I.G. combinations