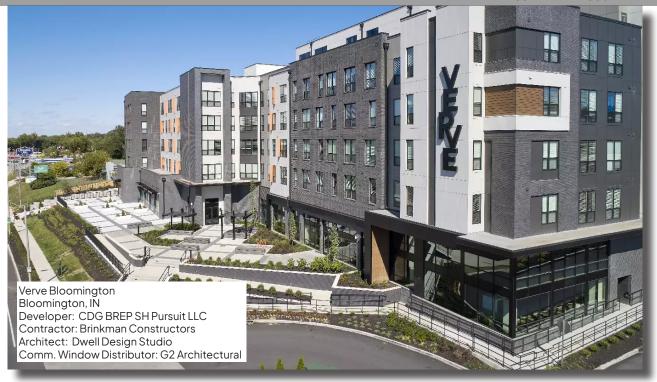

## **COMMERCIAL VINYL SERIES**

## Casement | Project-Out | **Fixed**







Casement: LC35 Project-Out: LC35 Fixed: LC35



| Design Pressure Casement: 35 Project-Out: 35 Fixed: 35                                       | U-Value* Casement: .2132 Project-Out: .2232 Fixed: .2032                                    |
|----------------------------------------------------------------------------------------------|---------------------------------------------------------------------------------------------|
| Air Infiltration Casement: <.30 Project-Out: <.30 Fixed: <.30                                | SHGC* Casement: .1143 Project-Out: .1143 Fixed: .1353                                       |
| Water Resistance Casement: 5.25 Project-Out: 5.25 Fixed: 5.25                                | * CR* Casement: 41 - 67 Project-Out: 41 - 67 Fixed: 41 - 68                                 |
| OITC <sup>X</sup> Casement: Cont