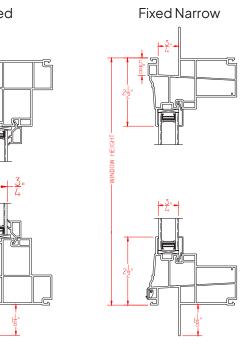

## Casement | Project-Out | **Fixed**

Casement: LC35 Project-Out: LC35 Fixed: LC35

| Design Pressure Casement: 35 Project-Out: 35 Fixed: 35                                       | U-Value* Casement: .2132 Project-Out: .2232 Fixed: .2032                                    |
|----------------------------------------------------------------------------------------------|---------------------------------------------------------------------------------------------|
| Air Infiltration Casement: <.30 Project-Out: <.30 Fixed: <.30                                | SHGC* Casement: .1143 Project-Out: .1143 Fixed: .1353                                       |
| Water Resistance Casement: 5.25 Project-Out: 5.25 Fixed: 5.25                                | * CR* Casement: 41 - 67 Project-Out: 41 - 67 Fixed: 41 - 68                                 |
| OITC <sup>X</sup> Casement: Contact Quaker Project-Out: Contact Quaker Fixed: Contact Quaker | STC <sup>x</sup> Casement: Contact Quaker Project-Out: Contact Quaker Fixed: Contact Quaker |
| 1                                                                                            |                                                                                             |

## **FEATURES:**

- ► Commercial grade vinyl window for light commercial applications
- High-performance insulating glass with warm-edge spacer
- Mitered and welded corners
- Integral nail fin
- Metal reinforcements in pivotal areas for additional strength
- Numerous mull systems for multi-unit combos
- Roto, fold-down hardware on Casement and Project-Out models
- White or Sandstone vinyl
- Optional painted exterior (meets FGIA 615 finish)
- Textured laminate options for exterior and interior

\*-Ranges based on multiple Low-E/Argon I.G. combinations x-Ranges based on multiple I.G. combinations